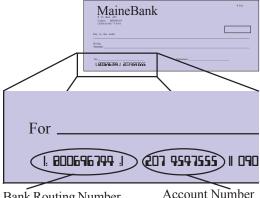

# **Diagram for Locating Your Routing Number:**

Attach a voided check with your enrollment form to ensure accuracy.

Bank Routing Number

# **EMEC AutoPay Enrollment**

| Date:                                                                                                                                                                                                                                                                                                                                                                                                                                                                                                                                 | Phone Number(s): |
|---------------------------------------------------------------------------------------------------------------------------------------------------------------------------------------------------------------------------------------------------------------------------------------------------------------------------------------------------------------------------------------------------------------------------------------------------------------------------------------------------------------------------------------|------------------|
| EMEC Account Number(s):                                                                                                                                                                                                                                                                                                                                                                                                                                                                                                               |                  |
| Name on EMEC Account:                                                                                                                                                                                                                                                                                                                                                                                                                                                                                                                 |                  |
| Name as it appears on credit card or bank account:                                                                                                                                                                                                                                                                                                                                                                                                                                                                                    |                  |
| For Automatic Withdrawal                                                                                                                                                                                                                                                                                                                                                                                                                                                                                                              |                  |
| Name of Financial Institution:                                                                                                                                                                                                                                                                                                                                                                                                                                                                                                        |                  |
| Type of Account (Check one)                                                                                                                                                                                                                                                                                                                                                                                                                                                                                                           |                  |
| Checking Savings                                                                                                                                                                                                                                                                                                                                                                                                                                                                                                                      |                  |
| *Account#                                                                                                                                                                                                                                                                                                                                                                                                                                                                                                                             |                  |
| *Bank Routing#<br>*see the diagram on the back of this form<br>to find these numbers on your check                                                                                                                                                                                                                                                                                                                                                                                                                                    |                  |
| For Automatic Credit Card Payment                                                                                                                                                                                                                                                                                                                                                                                                                                                                                                     |                  |
| Check one: VISA MasterCard                                                                                                                                                                                                                                                                                                                                                                                                                                                                                                            |                  |
| Card#                                                                                                                                                                                                                                                                                                                                                                                                                                                                                                                                 |                  |
| Expiration date (required):                                                                                                                                                                                                                                                                                                                                                                                                                                                                                                           |                  |
| I authorize the above-named financial institution (or credit card company) to make monthly withdrawals from (or charges to) my account to pay the balance of the Eastern Maine Electric Cooperative, Inc. (EMEC) Account(s) listed. This authority will remain in effect until I notify EMEC in writing that I wish to terminate this authorization. I understand that EMEC may cancel this agreement at its discretion. I have read and understand the limitations listed on the back of this enrollment form. (Signature required). |                  |
| Signed:                                                                                                                                                                                                                                                                                                                                                                                                                                                                                                                               |                  |
| Date:                                                                                                                                                                                                                                                                                                                                                                                                                                                                                                                                 |                  |